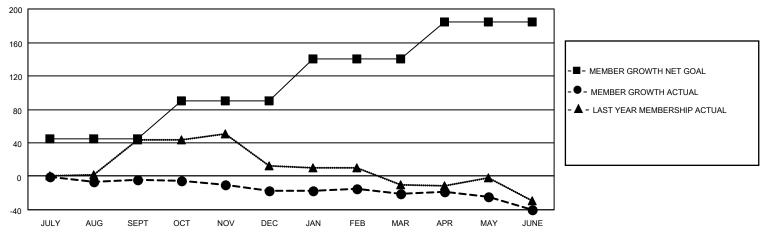

### District 201V14

| Clubs         |               |             |               | Members               |                        |                         |                                                    |  |
|---------------|---------------|-------------|---------------|-----------------------|------------------------|-------------------------|----------------------------------------------------|--|
|               | RESULTS FOR   | R 2020-2021 |               | RESULTS FOR 2020-2021 |                        |                         |                                                    |  |
| QUARTER       | NEW CLUB GOAL | NEW CLUBS   | DROPPED CLUBS | QUARTER MEM           | BER GROWTH NET<br>GOAL | MEMBER GROWTH<br>ACTUAL | DROPPED<br>MEMBERS ACTUAL<br>(including transfers) |  |
| JULY/AUG/SEPT | 0             | 0           | 1             | JULY/AUG/SEPT         | 45                     | 19                      | 19                                                 |  |
| OCT/NOV/DEC   | 0             | 0           | 0             | OCT/NOV/DEC           | 45                     | 16                      | 26                                                 |  |
| JAN/FEB/MAR   | 1             | 0           | 0             | JAN/FEB/MAR           | 50                     | 28                      | 27                                                 |  |
| APR/MAY/JUNE  | 0             | 0           | 0             | APR/MAY/JUNE          | 45                     | 38                      | 53                                                 |  |